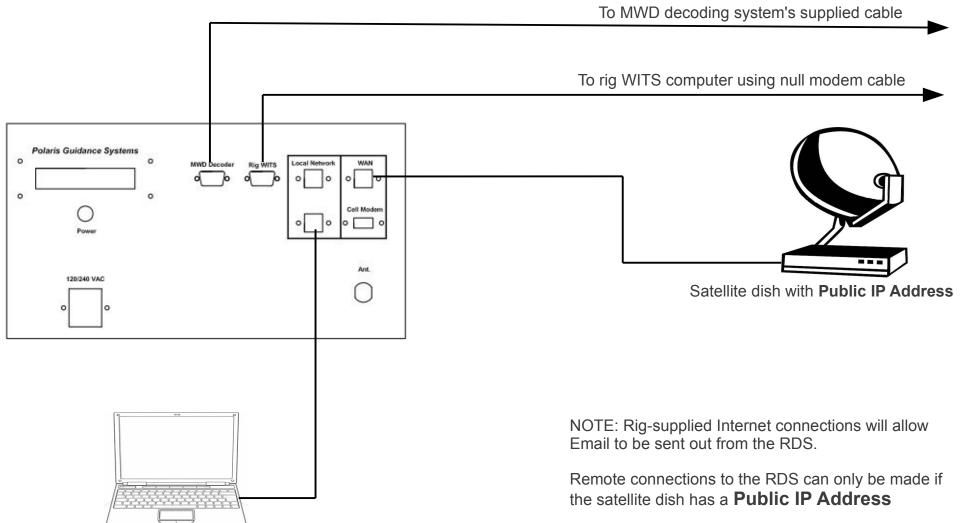

## Polaris RDS Wiring Diagram

Laptop Computer with Satellite Dish

Laptop Ethernet adapter settings should be DHCP or automatic. Wireless should be disabled so it doesn't interfere with Ethernet communications. Please contact your satellite provider and ask for a Public IP Address