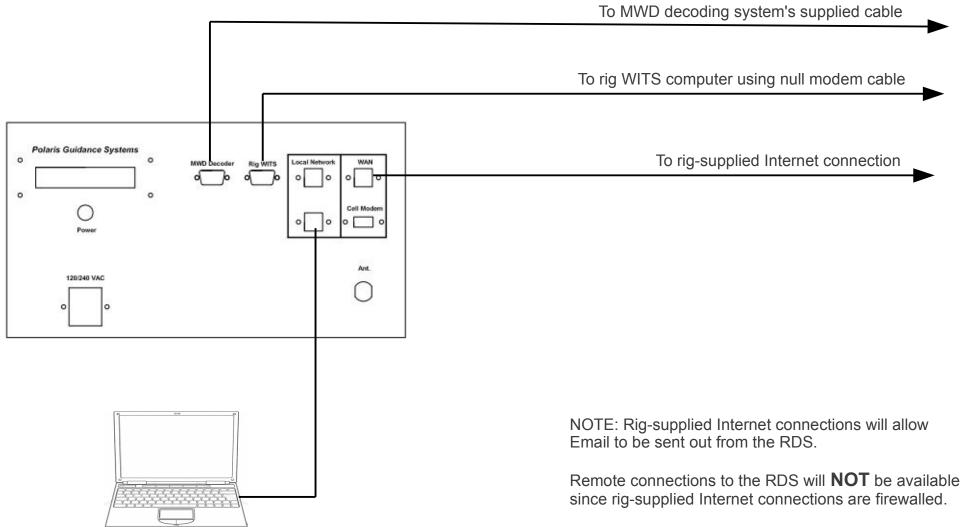

## **Polaris RDS Wiring Diagram**

Laptop Computer with Rig Supplied Internet Connection

Laptop Ethernet adapter settings should be DHCP or automatic. Wireless should be disabled so it doesn't interfere with Ethernet communications.