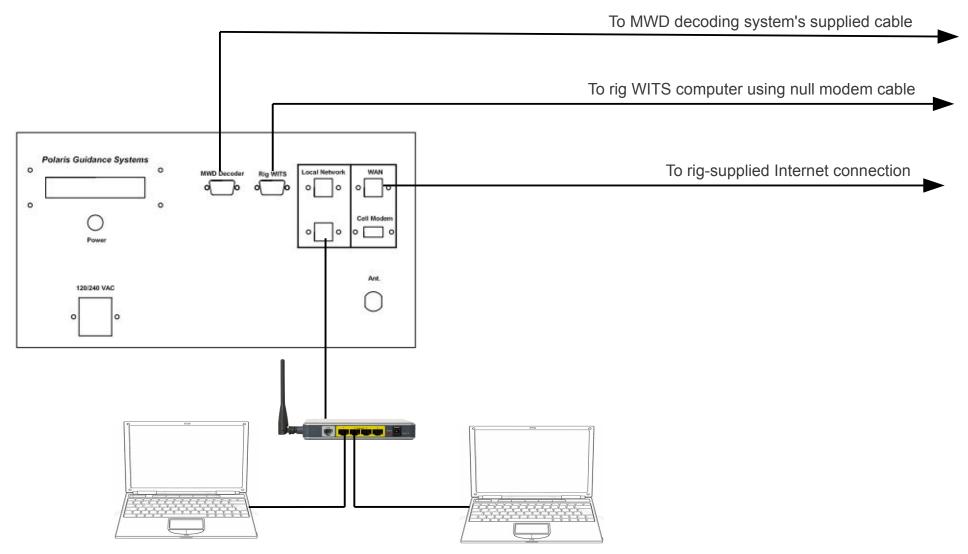

## Polaris RDS Wiring Diagram

Multiple Laptop Computers

Laptop Ethernet adapter settings should be DHCP or automatic. Wireless should be disabled so it doesn't interfere with Ethernet communications.